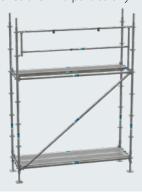

#### GET MORE OUT OF YOUR EXISTING SCAFFOLDING SYSTEM

The Permanent Advanced Guardrail (PAG) is the clever way to keep existing scaffolding material vital. The PAG can be installed from the scaffold level below with a simple folding movement and can remain in the scaffold for the entire standing time. Simply place it on the top tube connector of a frame, fold it out, lock it in place and you're done. The structure heights remain the same. This is how your old scaffolding system becomes your new one.

## THE INNOVATIVE ADVANCED GUARDRAIL FOR YOUR SCAFFOLDING SYSTEM

The Permanent Advanced Guardrail is compatible with your RINGSCAFF, SUPER or FRAMESCAFF scaffolding system. You can simply continue to use your existing material. With each system variant, the scaffold bays can be opened at any time, whereby the PAG can remain in the transport position on the scaffold standard.