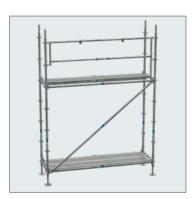

#### GET MORE OUT OF YOUR EXISTING SCAFFOLDING SYSTEM

The Permanent Advanced Guardrail (PAG) is the clever way to keep existing scaffolding material vital. The PAG can be installed from the scaffold level below with a simple folding movement and can remain in the scaffold for the entire standing time. Simply place it on the top tube connector of a frame, fold it out, lock it in place and you're done. The structure heights remain the same. This is how your old scaffolding system becomes your new one.

## THE INNOVATIVE ADVANCED GUARDRAIL FOR YOUR SCAFFOLDING SYSTEM

The Permanent Advanced Guardrail is compatible with your RINGSCAFF, SUPER or FRAMESCAFF scaffolding system. You can simply continue to use your existing material. With each system variant, the scaffold bays can be opened at any time, whereby the PAG can remain in the transport position on the scaffold standard.