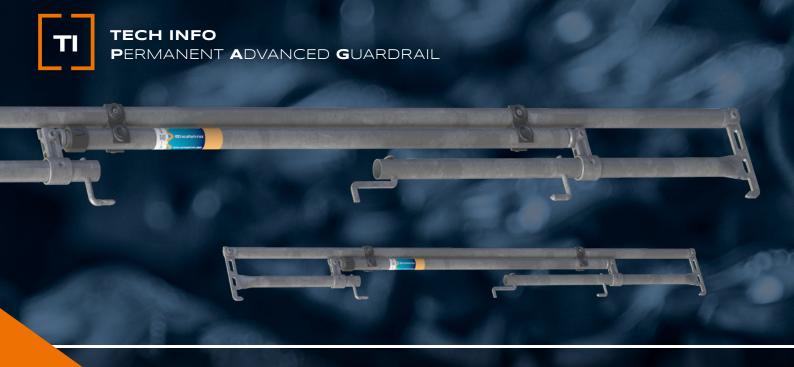

# PERMANENT ADVANCED GUARDRAIL

#### GET MORE OUT OF YOUR EXISTING SCAFFOLDING SYSTEM

The Permanent Advanced Guardrail (PAG) is the clever way to keep existing scaffolding material vital. The PAG can be installed from the scaffold level below with a simple folding movement and can remain in the scaffold for the entire standing time. Simply place it on the top tube connector of a frame, fold it out, lock it in place and you're done. The structure heights remain the same. This is how your old scaffolding system becomes your new one.

## THE INNOVATIVE ADVANCED GUARDRAIL FOR YOUR SCAFFOLDING SYSTEM

The Permanent Advanced Guardrail is compatible with your RINGSCAFF, SUPER or FRAMESCAFF scaffolding system. You can simply continue to use your existing material. With each system variant, the scaffold bays can be opened at any time, whereby the PAG can remain in the transport position on the scaffold standard.