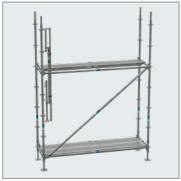

# Assembly and dismantling according to TRBS

The PAG is assembled from the underlying scaffolding level and thus complies with the regulations of TRBS 2121.

## GUARDRAIL INSTALLATION EASIER THAN EVER

The Permanent Advanced Guardrail guardrail for SUPER and FRAMESCAFF is placed on the top tube connector of a vertical frame from the lower scaffold level, the handle is released, the guardrail folded out and latched in.

For the RINGSCAFF version, the PAG is hooked into the node point and stabilised with a single-sided crank below.

**PAG RINGSCAFF** 

PAG SUPER