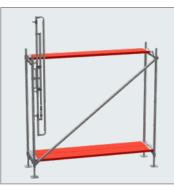

#### Foldable at any time

Even while the PAG is installed in the scaffold, scaffold bays can be opened as required. The PAG can be folded and remain on the scaffold in the space-saving transport position.

### Faster assembly and dismantling

The folding mechanism makes the PAG particularly easy to handle. Assembly

and dismantling can thus be carried out much faster than with alternative solutions.