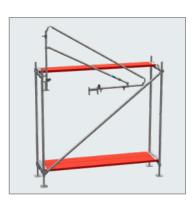

#### GET MORE OUT OF YOUR EXISTING SCAFFOLDING SYSTEM

The Permanent Advanced Guardrail (PAG) is the clever way to keep existing scaffolding material vital. The PAG can be installed from the scaffold level below with a simple folding movement and can remain in the scaffold for the entire standing time. Simply place it on the top tube connector of a frame, fold it out, lock it in place and you're done. The structure heights remain the same. This is how your old scaffolding system becomes your new one.

## THE INNOVATIVE ADVANCED GUARDRAIL FOR YOUR SCAFFOLDING SYSTEM

The Permanent Advanced Guardrail is compatible with your RINGSCAFF, SUPER or FRAMESCAFF scaffolding system. You can simply continue to use your existing material. With each system variant, the scaffold bays can be opened at any time, whereby the PAG can remain in the transport position on the scaffold standard.

#### Foldable at any time

Even while the PAG is installed in the scaffold, scaffold bays can be opened as required. The PAG can be folded and remain on the scaffold in the space-saving transport position.