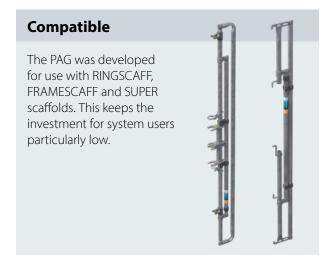

## THE INNOVATIVE ADVANCED GUARDRAIL FOR YOUR SCAFFOLDING SYSTEM

The Permanent Advanced Guardrail is compatible with your RINGSCAFF, SUPER or FRAMESCAFF scaffolding system. You can simply continue to use your existing material. With each system variant, the scaffold bays can be opened at any time, whereby the PAG can remain in the transport position on the scaffold standard.

For the RINGSCAFF version, the PAG is hooked into the node point and stabilised with a single-sided crank below.

**PAG RINGSCAFF** 

PAG SUPER