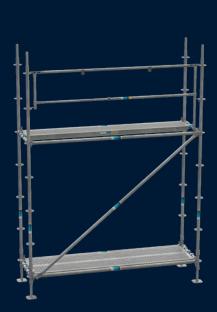

#### GET MORE OUT OF YOUR EXISTING SCAFFOLDING SYSTEM

The Permanent Advanced Guardrail (PAG) is the clever way to keep existing scaffolding material vital. The PAG can be installed from the scaffold level below with a simple folding movement and can remain in the scaffold for the entire standing time. Simply place it on the top tube connector of a frame, fold it out, lock it in place and you're done. The structure heights remain the same. This is how your old scaffolding system becomes your new one.

## THE INNOVATIVE ADVANCED GUARDRAIL FOR YOUR SCAFFOLDING SYSTEM

The Permanent Advanced Guardrail is compatible with your RINGSCAFF, SUPER or FRAMESCAFF scaffolding system. You can simply continue to use your existing material. With each system variant, the scaffold bays can be opened at any time, whereby the PAG can remain in the transport position on the scaffold standard.