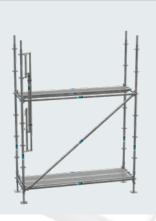

#### GET MORE OUT OF YOUR EXISTING SCAFFOLDING SYSTEM

The Permanent Advanced Guardrail (PAG) is the clever way to keep existing scaffolding material vital. The PAG can be installed from the scaffold level below with a simple folding movement and can remain in the scaffold for the entire standing time. Simply place it on the top tube connector of a frame, fold it out, lock it in place and you're done. The structure heights remain the same. This is how your old scaffolding system becomes your new one.

## THE INNOVATIVE ADVANCED GUARDRAIL FOR YOUR SCAFFOLDING SYSTEM

The Permanent Advanced Guardrail is compatible with your RINGSCAFF, SUPER or FRAMESCAFF scaffolding system. You can simply continue to use your existing material. With each system variant, the scaffold bays can be opened at any time, whereby the PAG can remain in the transport position on the scaffold standard.