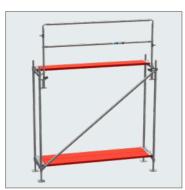

#### GET MORE OUT OF YOUR EXISTING SCAFFOLDING SYSTEM

The Permanent Advanced Guardrail (PAG) is the clever way to keep existing scaffolding material vital. The PAG can be installed from the scaffold level below with a simple folding movement and can remain in the scaffold for the entire standing time. Simply place it on the top tube connector of a frame, fold it out, lock it in place and you're done. The structure heights remain the same. This is how your old scaffolding system becomes your new one.

## GUARDRAIL INSTALLATION EASIER THAN EVER

The Permanent Advanced Guardrail guardrail for SUPER and FRAMESCAFF is placed on the top tube connector of a vertical frame from the lower scaffold level, the handle is released, the guardrail folded out and latched in.