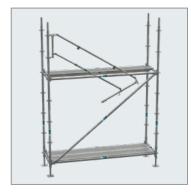

#### GET MORE OUT OF YOUR EXISTING SCAFFOLDING SYSTEM

The Permanent Advanced Guardrail (PAG) is the clever way to keep existing scaffolding material vital. The PAG can be installed from the scaffold level below with a simple folding movement and can remain in the scaffold for the entire standing time. Simply place it on the top tube connector of a frame, fold it out, lock it in place and you're done. The structure heights remain the same. This is how your old scaffolding system becomes your new one.

## THE INNOVATIVE ADVANCED GUARDRAIL FOR YOUR SCAFFOLDING SYSTEM

The Permanent Advanced Guardrail is compatible with your RINGSCAFF, SUPER or FRAMESCAFF scaffolding system. You can simply continue to use your existing material. With each system variant, the scaffold bays can be opened at any time, whereby the PAG can remain in the transport position on the scaffold standard.

## GUARDRAIL INSTALLATION EASIER THAN EVER

The Permanent Advanced Guardrail guardrail for SUPER and FRAMESCAFF is placed on the top tube connector of a vertical frame from the lower scaffold level, the handle is released, the guardrail folded out and latched in.