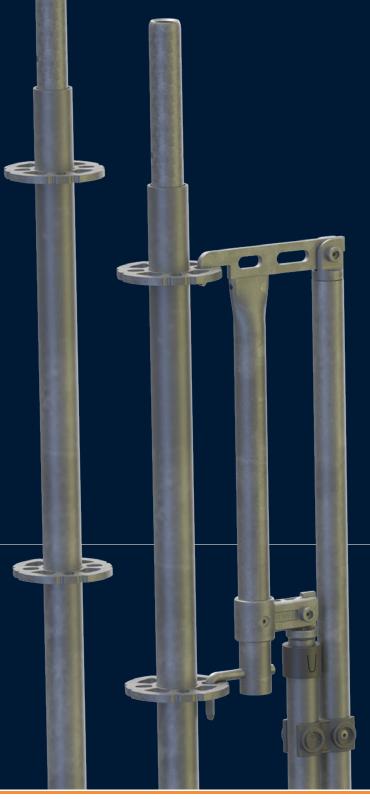

#### Low transport volume

The folding mechanism allows the PAG to be transported in a space-saving way.

#### Foldable at any time

Even while the PAG is installed in the scaffold, scaffold bays can be opened as required. The PAG can be folded and remain on the scaffold in the space-saving transport position.

### Faster assembly and dismantling

The folding mechanism makes the PAG particularly easy to handle. Assembly

and dismantling can thus be carried out much faster than with alternative solutions.

## GUARDRAIL INSTALLATION EASIER THAN EVER

The Permanent Advanced Guardrail guardrail for SUPER and FRAMESCAFF is placed on the top tube connector of a vertical frame from the lower scaffold level, the handle is released, the guardrail folded out and latched in.

For the RINGSCAFF version, the PAG is hooked into the node point and stabilised with a single-sided crank below.

**PAG RINGSCAFF** 

PAG SUPER