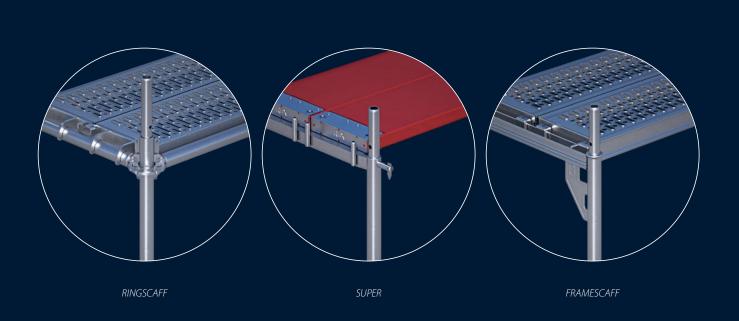

COMPATIBILITY: construction heights remain unchanged

SAFETY: TRBS 2121 implementation through assembly from the lower scaffold level

STANDARDS: EN 12811 & EN 13374

SYSTEMS: SUPER, RINGSCAFF, FRAMESCAFF

## THE INNOVATIVE ADVANCED GUARDRAIL FOR YOUR SCAFFOLDING SYSTEM

The Permanent Advanced Guardrail is compatible with your RINGSCAFF, SUPER or FRAMESCAFF scaffolding system. You can simply continue to use your existing material. With each system variant, the scaffold bays can be opened at any time, whereby the PAG can remain in the transport position on the scaffold standard.