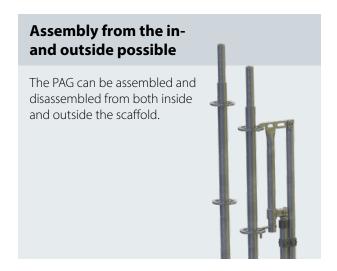

# Assembly and dismantling according to TRBS

The PAG is assembled from the underlying scaffolding level and thus complies with the regulations of TRBS 2121.

## GUARDRAIL INSTALLATION EASIER THAN EVER

The Permanent Advanced Guardrail guardrail for SUPER and FRAMESCAFF is placed on the top tube connector of a vertical frame from the lower scaffold level, the handle is released, the guardrail folded out and latched in.