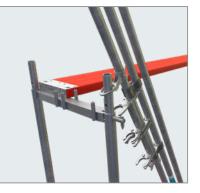

## GUARDRAIL INSTALLATION EASIER THAN EVER

The Permanent Advanced Guardrail guardrail for SUPER and FRAMESCAFF is placed on the top tube connector of a vertical frame from the lower scaffold level, the handle is released, the guardrail folded out and latched in.