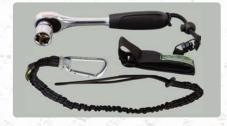

#### Safety Lanyards

For use during overhead & vertical applications 8kg rated lanyard for TestPRO unit Safety lanyard for ratchet