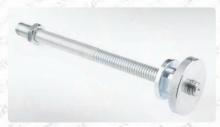

#### **Threaded & Slotted Adaptors**

Threaded Adaptors - M6, M8, M10, M12, M16 & M20 Slotted Adaptors to suit M6, M8, M10, M12, M16,

#### **Drop Rod & Nut**

Unique drop rod designed for faster set up time. M16 Trapezoidal thread for rapid height adjustment Low maintenance sealed load unit - no external bearings