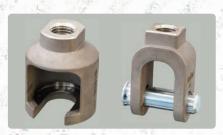

#### **Coupling Jaw**

Captive design with magnets and centralising feature, preventing loss of washers

Particularly useful when working at height Made from tough stainless steel (4 x strength of mild steel)

#### Clevis

Captive pin design, prevents inadvertent disengagement Super tough stainless steel (4x strength of mild steel)