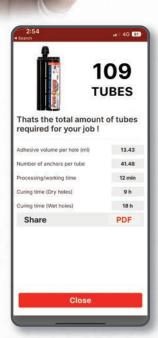

# Make your life easier with ICCONect® Mobile App

✓ Adhesive Volume Calculator: Don't run out of Chemical on-site! Use ICCONS® Adhesive Volume Calculator to calculate exactly how much adhesive you need for your job!