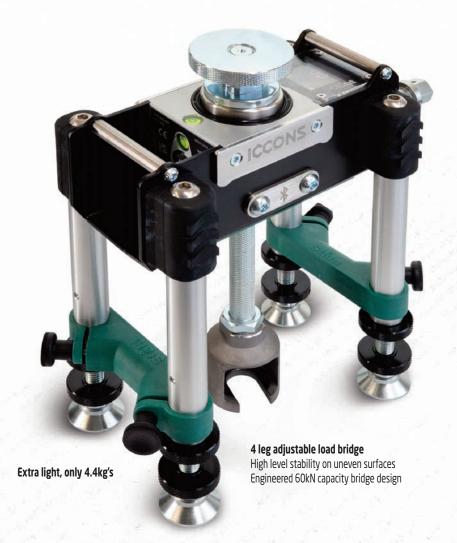

### **TestPRO PT-60** 60kN Load Test Unit

**Reduced Effort** 

Low user torque required when loading up anchor i.e. Max 25Nm torque @ 60kN load

#### **Drop Rod & Nut**

Unique drop rod designed for faster set up time. M16 Trapezoidal thread for rapid height adjustment Low maintenance sealed load unit - no external bearings

#### Colour Screen / Real Time Loads

Integrated full colour screen, with load graph Visible in all light conditions Displays live and peak loads simultaneously Protective and replaceable screen cover

ChemSelect

#### **Coupling Jaw**

Captive design with magnets and centralising feature, preventing loss of washers

Particularly useful when working at height Made from tough stainless steel (4 x strength of mild steel)