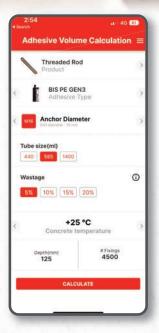

# Make your life easier with ICCONect® Mobile App

✓ Adhesive Volume Calculator: Don't run out of Chemical on-site! Use ICCONS® Adhesive Volume Calculator to calculate exactly how much adhesive you need for your job!